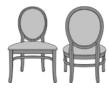

2054D 23.5W 26.5D 39H 20.5SW 19SD 19SH 25.5AH



#### **Durable Finish**

Kwalu's solid surface (1/8" thick) proprietary finish doesn't have any of the drawbacks of wood. The frames are moisture impervious, graffiti-resistant, easy to clean and maintenance-free.



**Steel Reinforced** 

Our patented steelreinforced joint system uses over 20 pieces of steel in most Kwalu chairs. Stop ongoing and costly furniture replacement.



**Optional Casters** 

Casters available for all four legs and are optional.

Features



**Optional Armless** 

Without arms available and optional.



#### 10 Year Warranty

We offer a 10 Year Performance Warranty on both construction and finish, so the product is guaranteed to stay looking like new for 10 years.

### Statement of Line



23.5W 26.5D 39H 25.5AH



2055D 22W 26.5D 39H