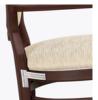

## san michelle Dining

The stylish San Michelle collection suggests the ultimate in refined elegance. The collection's richly detailed legs, curved arms and graceful dimensions offer absolute comfort in both dining and lounge and lobby settings. Available with and without arms.

Model: 2054D 23.5W 26.5D 39H 20.5SW 19SD 19SH 25.5AH