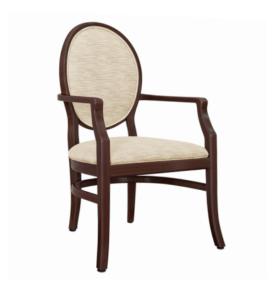

## san michelle Dining

The stylish San Michelle collection suggests the ultimate in refined elegance. The collection's richly detailed legs, curved arms and graceful dimensions offer absolute comfort in both dining and lounge and lobby settings. Available with and without arms.

Model: 2054D 23.5W 26.5D 39H 20.5SW 19SD 19SH 25.5AH