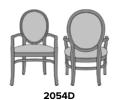

Model: 2054D 23.5W 26.5D 39H 20.5SW 19SD 19SH 25.5AH

### Statement of Line

23.5W 26.5D 39H 25.5AH

2055D 22W 26.5D 39H