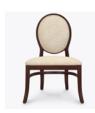

## san michelle Dining

The stylish San Michelle collection suggests the ultimate in refined elegance. The collection's richly detailed legs, curved arms and graceful dimensions offer absolute comfort in both dining and lounge and lobby settings. Available with and without arms.

Model: 2054D 23.5W 26.5D 39H 20.5SW 19SD 19SH 25.5AH